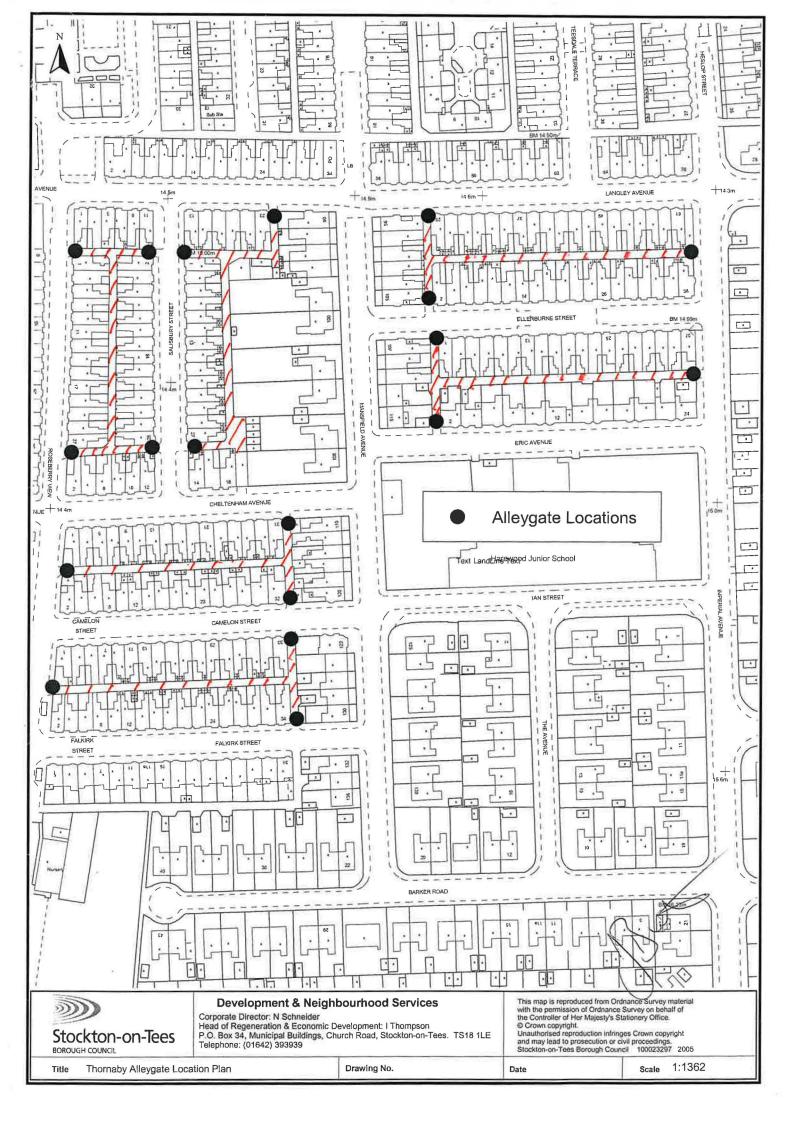

#### BY THIS ORDER

- 1. The public right of way along the full width and length of the highways (being back alleys) that run behind the full extent of the properties described in Schedule1, and more particularly delineated on the plan attached to this Order, shall be restricted at all times commencing on the date of the making of this Order
- 2. The restriction will continue for a minimum of 2 years and the continued need for the restricted access will be reviewed by the Council on an annual basis
- 3. Alternative routes can be accessed via the footpaths and roads described in Schedule 2
- 4. Those persons and groups described in Schedule 3 shall be exempt from the provisions of this Order
- 5. The installation, operation and maintenance of the gates at either or both ends of the highways for the enforcement of the restriction is hereby authorised

## **SCHEDULE 1**

Properties to the rear of which rights of way are restricted:

1-11 Langley Avenue, 1-27 Roseberry View, 2-12 Cheltenham Avenue

2-28 Salisbury Street

90-96 Mansfield Avenue, 13-23 Langley Avenue, 1-27 Salisbury Street

14-18 Cheltenham Avenue

1-31 Cheltenham Avenue, 2-32 Camelon Street, 110-120 Mansfield Avenue

1-33 Camelon Street, 122-130 Mansfield Avenue, 2-34 Falkirk Street

95-105 Mansfield Avenue, 25-61 Langley Avenue, 2-38 Ellerburne Street

107-115 Mansfield Avenue, 1-37 Ellerburne Street, 2-24 Eric Avenue

## **SCHEDULE 2**

Langley Avenue, Roseberry View, Salisbury Street, Cheltenham Avenue, Mansfield Avenue, Ellerburne Street, Eric Avenue, Imperial Avenue, Camelon Street, Falkirk Street