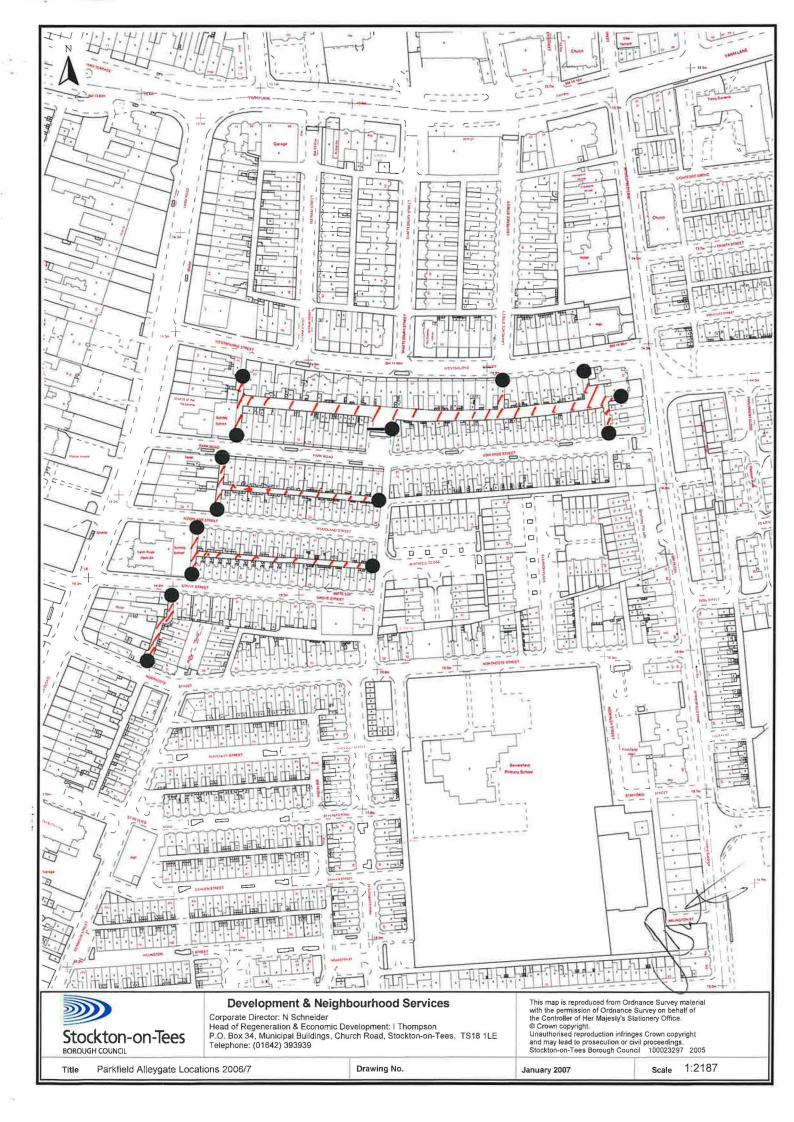

#### BY THIS ORDER

- The public right of way along the full width and length of the highways (being back alleys) that run behind the full extent of the properties described in Schedule 1, and more particularly delineated on the plan attached to this Order, shall be restricted at all times commencing on the date of the making of this Order
- 2. The restriction will continue for a minimum of 2 years and the continued need for the restricted access will be reviewed by the Council on an annual basis
- 3. Alternative routes can be accessed via the footpaths and roads described in Schedule 2
- **4.** Those persons and groups described in Schedule 3 shall be exempt from the provisions of this Order
- 5. The installation, operation and maintenance of the gates at either or both ends of the highway for the enforcement of the restriction is hereby authorised

## **SCHEDULE 1**

Properties to the rear of which rights of way are restricted:

1-55 Westbourne Street, 29-Church of the Nazarene Yarm Road, 2-26 Park Road,

1-51 Edwards Street, 12-22 Bowesfield Lane

37-45 Yarm Road, 1-31 Park Road, 2-38 Woodland Street

Yarm Road Methodist Church, 1-41 Woodland Street, 2-42 Grove Street

47-53 Yarm Road, 1-9 Poplar Grove

15-43 Grove Street, 42-68 Northcote Street, 2-10 Poplar Grove

## **SCHEDULE 2**

Westbourne Street, Yarm Road, Bowesfield Lane, Park Road, Edwards Street, Woodland Street, Grove Street, Poplar Grove, Northcote Street