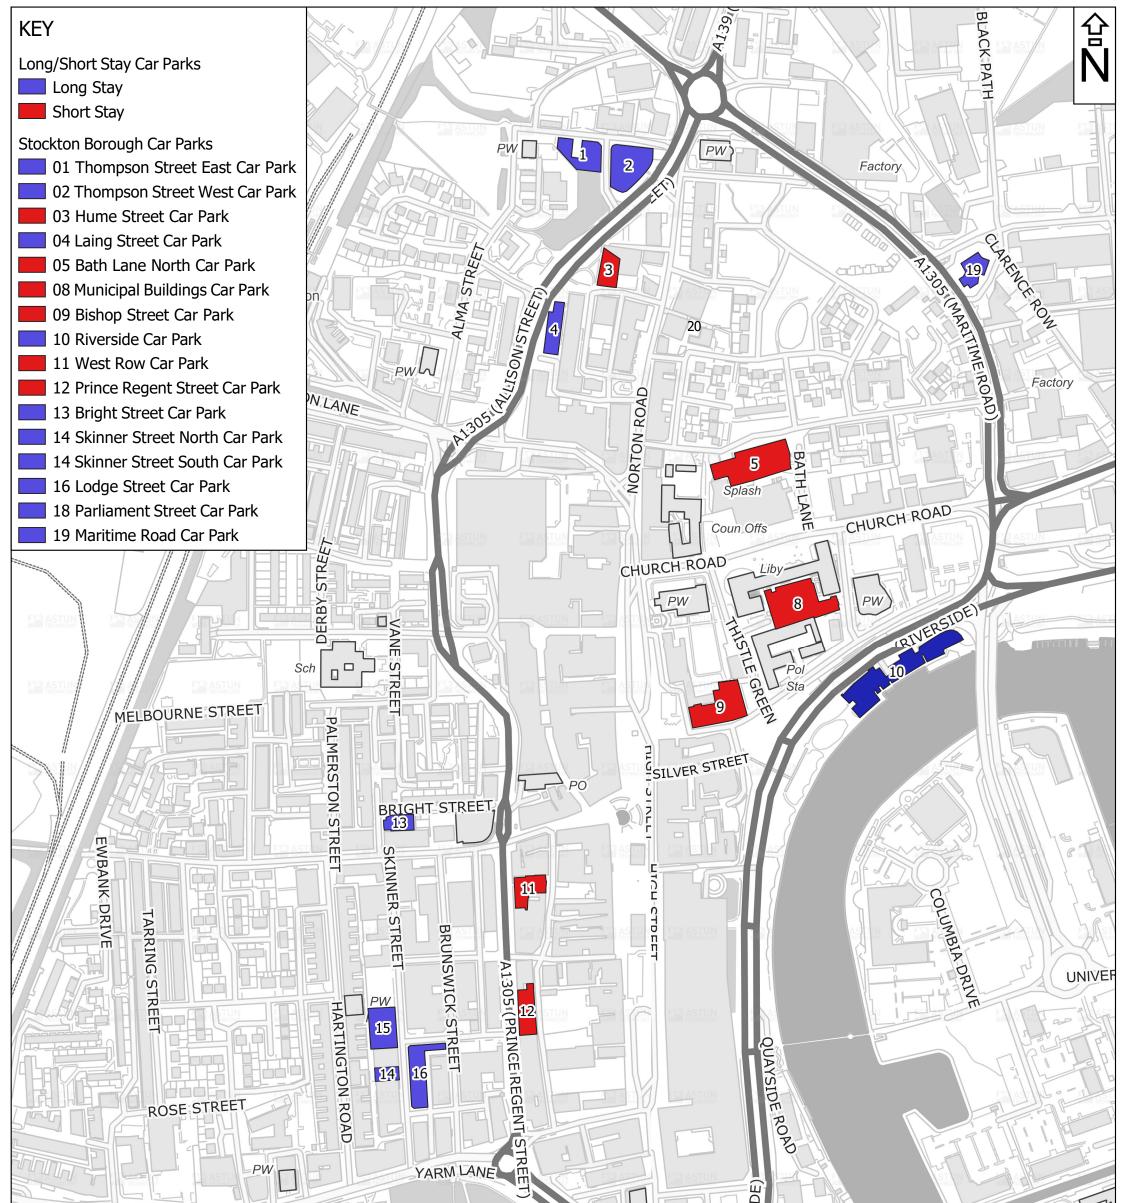

| ARM. ROAD<br>CUTRAM STREET<br>SHAFTESBURY STREET                       | TAWENCE STREET                                                                                                                                                                                        | 13<br>ISBN 18<br>ISBN 18 | STUN EL ASTUN   | Infinity<br>House<br>(Univ) |
|------------------------------------------------------------------------|-------------------------------------------------------------------------------------------------------------------------------------------------------------------------------------------------------|-----------------------------------------------------------------------------------------------------------------------------------------------------------------------------------------------------------------------------------------------------------------------------------------------------------------------------------------------------------------------------------------------------------------------------------------------------------------------------------------------------------------------------------------------------------------------------------------------------------------------------------------------------------------------------------------------------------------------------------------------------------------------------------------------------------------------------------------------------------------------------------------------------------------------------------------------------------------------------------------------------------------------------------------------------------------------------------------------------------------------------------------------------------------------------------------------------------------------------------------------------------------------------------------------------------------------------------------------------------------------------------------------------------------------------------------------------------------------------------------------------------------------------------------------------------------------------------------------------------------------------------------------------------------------------------------------------------------------------------------------------------------------------------------------------------------------------------------------------------------------------------------------------------------------------------------------------------------------------------------------------------------------------------------------------------------------------------------------------------------------------------------------------------------------------------------------------------------------------------------------------------------------------------------------------------------------------------------------------------------------------------------------------------------------------------------------------------------------------------------------------------------------------------------------------------------------------------------------------|-----------------|-----------------------------|
| Stockton-on-Tees<br>BOROUGH COUNCIL                                    | Community Services,<br>Environment and Culture<br>Director R Kench<br>Stockton-on-Tees Borough Council<br>Municipal Buildings, Church Road,<br>Stockton-on-Tees TS18 1LD<br>Telephone: (01642) 393939 | Title:<br>STOCKTON TOWN CENTRE<br>OFF-STREET PARKING PLACES -<br>ELECTRIC VEHICLES<br>Drawing Number: TM2/347                                                                                                                                                                                                                                                                                                                                                                                                                                                                                                                                                                                                                                                                                                                                                                                                                                                                                                                                                                                                                                                                                                                                                                                                                                                                                                                                                                                                                                                                                                                                                                                                                                                                                                                                                                                                                                                                                                                                                                                                                                                                                                                                                                                                                                                                                                                                                                                                                                                                                       | ATHOUSE AND A   | VABY-PLACE                  |
| © Crown Copyright and database right 2022<br>Ordnance Survey 100023297 | Date: MARCH 2023                                                                                                                                                                                      | Scale: 1:4,000                                                                                                                                                                                                                                                                                                                                                                                                                                                                                                                                                                                                                                                                                                                                                                                                                                                                                                                                                                                                                                                                                                                                                                                                                                                                                                                                                                                                                                                                                                                                                                                                                                                                                                                                                                                                                                                                                                                                                                                                                                                                                                                                                                                                                                                                                                                                                                                                                                                                                                                                                                                      | ETUN PERASTUN P | HORNA                       |