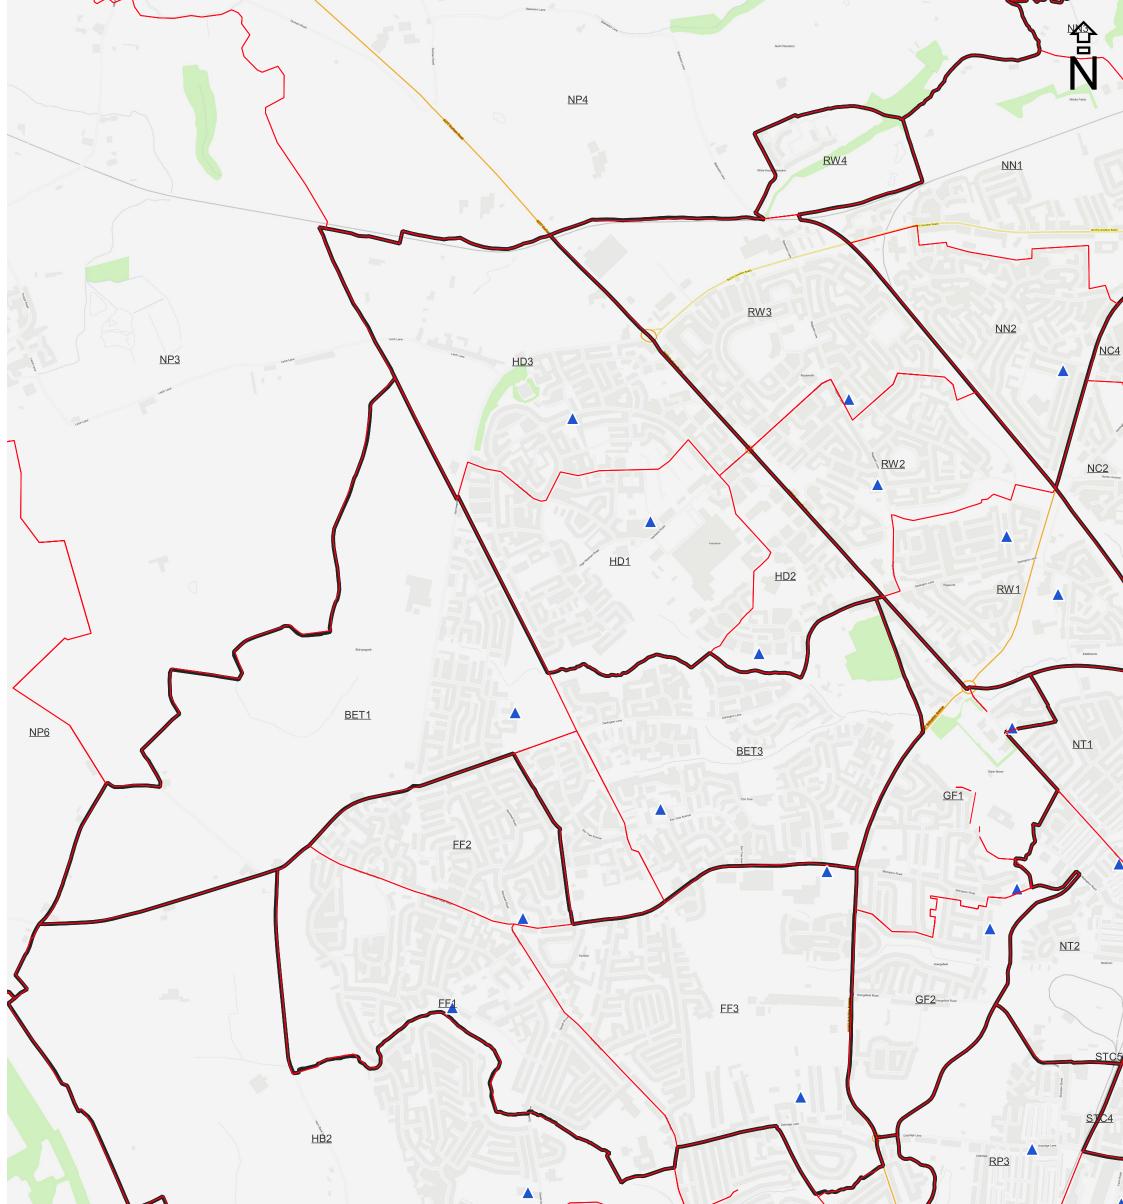

|                                                                                                                                                   | EE4                                                                                                                                            | BES                                                                                                                                                                           |
|---------------------------------------------------------------------------------------------------------------------------------------------------|------------------------------------------------------------------------------------------------------------------------------------------------|-------------------------------------------------------------------------------------------------------------------------------------------------------------------------------|
| Map Produced by Planning and<br>Performance<br>Stockton-on-Tees Borough Council<br>Municipal Buildings, Church Road,<br>Stockton-on-Tees TS18 1LD | Title<br>Bishopsgarth & Elm Tree                                                                                                               | <ul><li>Polling Boundaries</li><li>Polling Stations</li></ul>                                                                                                                 |
| Telephone: (01642) 393939<br>26-09-2023                                                                                                           |                                                                                                                                                | Ward Boundaries                                                                                                                                                               |
|                                                                                                                                                   | Performance<br>Stockton-on-Tees Borough Council<br>Municipal Buildings, Church Road,<br>Stockton-on-Tees TS18 1LD<br>Telephone: (01642) 393939 | Map Produced by Planning and Performance Title   Stockton-on-Tees Borough Council Municipal Buildings, Church Road, Stockton-on-Tees TS18 1LD Telephone: (01642) 393939 Title |