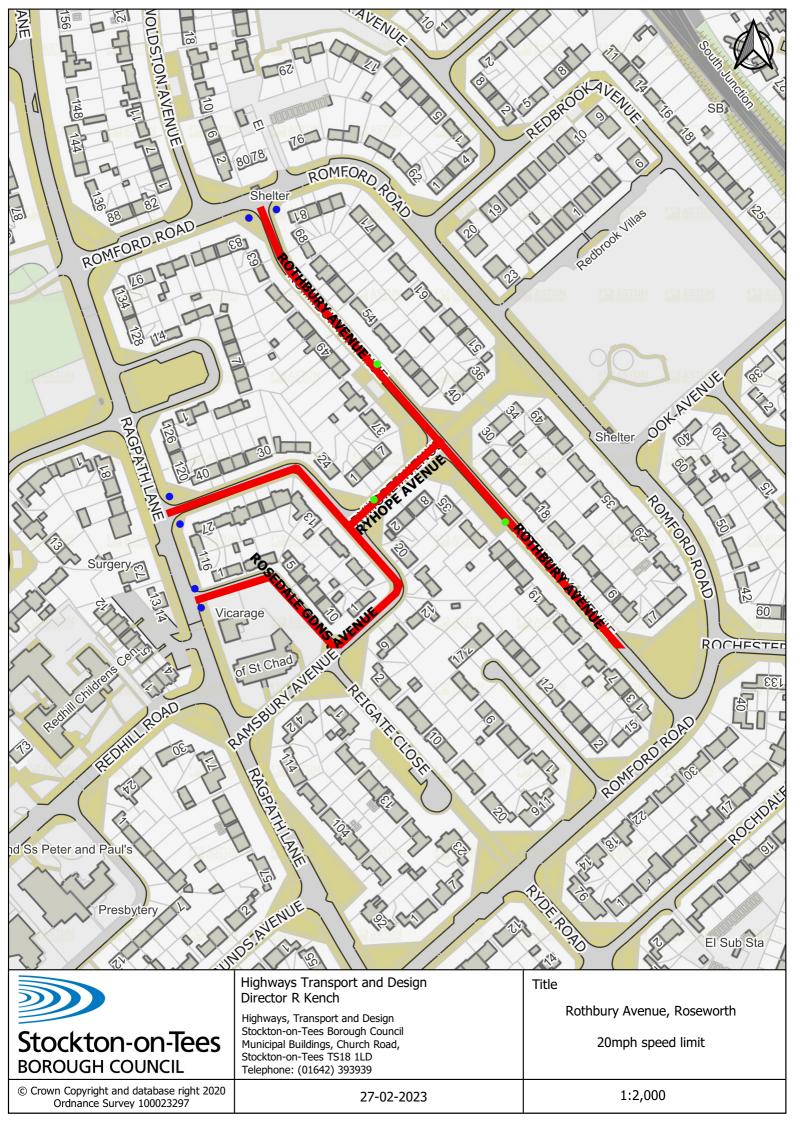

## SCHEDULE 1 - 20mph Speed Limit (Reduction from 30mph)

| Road                       | Length              |
|----------------------------|---------------------|
| Rothbury Avenue, Stockton  | For its full length |
| Ryhope Avenue, Stockton    | For its full length |
| Ramsbury Avenue, Stockton  | For its full length |
| Rosedale Gardens, Stockton | For its full length |
| Reigate Close, Stockton    | For its full length |

## THE BOROUGH OF STOCKTON-ON-TEES ROTHBURY AVENUE AREA, STOCKTON TRAFFIC REGULATION ORDER 2023