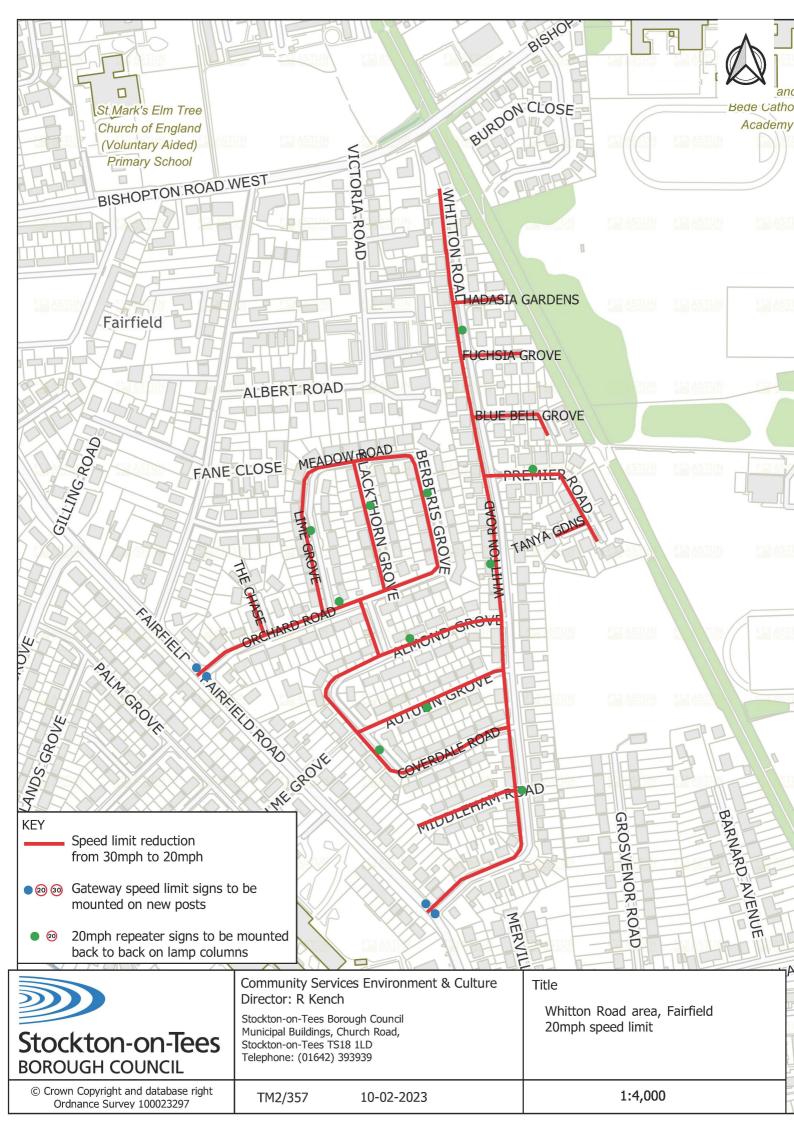

## SCHEDULE 1 - 20mph Speed Limit (Reduction from 30mph)

| Road                      | Length              |
|---------------------------|---------------------|
| Whitton Road, Stockton    | For its full length |
| Hadasia Gardens, Stockton | For its full length |
| Fuchsia Grove             | For its full length |
| Blue Bell Grove           | For its full length |
| Premier Road              | For its full length |
| Tanya Gardens             | For its full length |
| Middleham Road            | For its full length |
| Coverdale Road            | For its full length |
| Autumn Grove              | For its full length |

| Almond Grove     | For its full length |
|------------------|---------------------|
| Orchard Road     | For its full length |
| The Chase        | For its full length |
| Lime Grove       | For its full length |
| Blackthorn Grove | For its full length |
| Meadow Road      | For its full length |
| Berberis Grove   | For its full length |