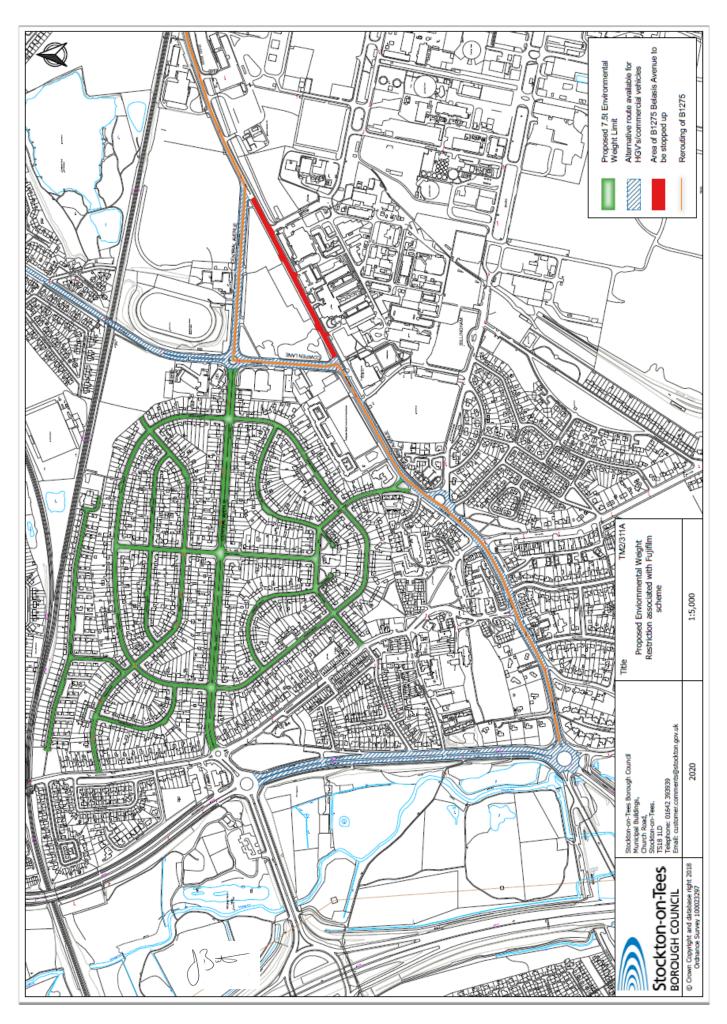

## Wording to be added to the Schedule of the 2020 Order

| Road                            | Length                                  |
|---------------------------------|-----------------------------------------|
| Central Avenue, Billingham      | Between its junctions with Station Road |
|                                 | roundabout and Cowpen Lane roundabout.  |
| Lunedale Road, Billingham       | Full length.                            |
| Kildale Road, Billingham        | Full length.                            |
| Teesdale Avenue, Billingham     | Full length.                            |
| Station Crescent, Billingham    | Full length.                            |
| Stokesley Crescent, Billingham  | Full length.                            |
| Swaledale Crescent, Billingham  | Full length.                            |
| Wharfdale Avenue, Billingham    | Full length.                            |
| Bedale Avenue, Billingham       | Full length.                            |
| Weardale Crescent, Billingham   | Full length.                            |
| York Crescent, Billingham       | Full length.                            |
| Cumberland Crescent, Billingham | Full length.                            |